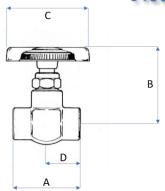

Pressure Rating:

- · Available in angle and straight patterns
- Bracket or panel mount

Pressure Rating: Up to 1,000 P.S.I. Temperature Rating -40° to 250° F

| Part No.                      | Α    | В    | С    | D    |
|-------------------------------|------|------|------|------|
| V1BO-J                        | 1.44 | 1.31 | 1.38 | 0.71 |
| V1BO-L                        | 1.65 | 1.80 | 1.25 | 0.75 |
| V1BO-N                        | 1.79 | 1.85 | 1.25 | 0.80 |
| Type: Straight Style: Regular |      |      |      |      |

| Part No. | MNPT | X | FNPT |
|----------|------|---|------|
| V1BO-J   | 1/8" | Х | 1/8" |
| V1BO-L   | 1/4" | X | 1/4" |
| V1BO-N   | 3/8" | Х | 3/8" |
|          |      |   |      |

Type: Straight Style: Regular