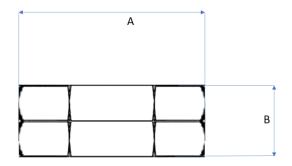

- 1/3 PSI Cracking Pressure is Standard
- · Additional cracking pressures available

Pressure Rating: 1500 PSI Temperature Rating: -40° to 300°F

| Part No. | Α    | В    |
|----------|------|------|
| 752CV-J  | 1.98 | 0.68 |
| 752CV-L  | 2.06 | 0.68 |
| 752CV-N  | 2.32 | 1    |
| 752CV-P  | 2.49 | 1    |

| Part No. | FNPT |   | FNPT |
|----------|------|---|------|
| 752CV-J  | 1/8" | Χ | 1/8" |
| 752CV-L  | 1/4" | Χ | 1/4" |
| 752CV-N  | 3/8" | X | 3/8" |
| 752CV-P  | 1/2" | X | 1/2" |