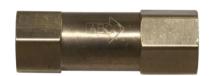

## **Instrumentation Check Valve**

The 750 Series Instrumentation Check Valve features self centering seal design, soft seat O-ring, metal back up seal, and zero leakage. Fit for unidirectional flow applications.