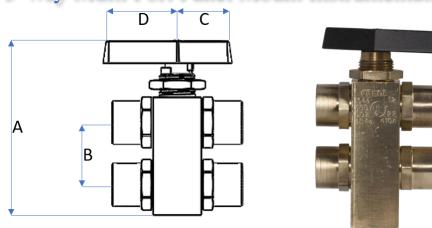

- Bar Stock Brass Body
- Blow Out Proof Stem
- Metal Seal Retainer

Pressure Rating: Up to 1,500 P.S.I. Temperature Rating -40° to 300° F

| Part No.     | Α    | В    | С    | D    |
|--------------|------|------|------|------|
| 35000BV JJxJ | 3.06 | 0.97 | 0.85 | 1.15 |
| 35000BVLLxL  | 3.06 | 0.97 | 0.85 | 1.15 |