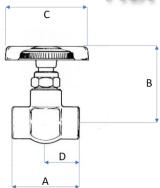

Pressure Rating:

- · Available in angle and straight patterns
- · Bracket or panel mount

Pressure Rating: Up to 1,000 P.S.I. Temperature Rating -40° to 250° F

| Part No.                      | Α    | В    | С    | D    |
|-------------------------------|------|------|------|------|
| V1B1-J                        | 1.44 | 1.31 | 1.38 | 0.71 |
| V1B1-L                        | 1.65 | 1.80 | 1.25 | 0.75 |
| V1B1-N                        | 1.79 | 1.85 | 1.25 | 0.80 |
| Type: Straight Style: Regular |      |      |      |      |

| Part No.                      | MNPT | X | FNPT |  |
|-------------------------------|------|---|------|--|
| V1B1-J                        | 1/8" | Х | 1/8" |  |
| V1B1-L                        | 1/4" | Χ | 1/4" |  |
| V1B1-N                        | 3/8" | X | 3/8" |  |
| Type: Straight Style: Regular |      |   |      |  |